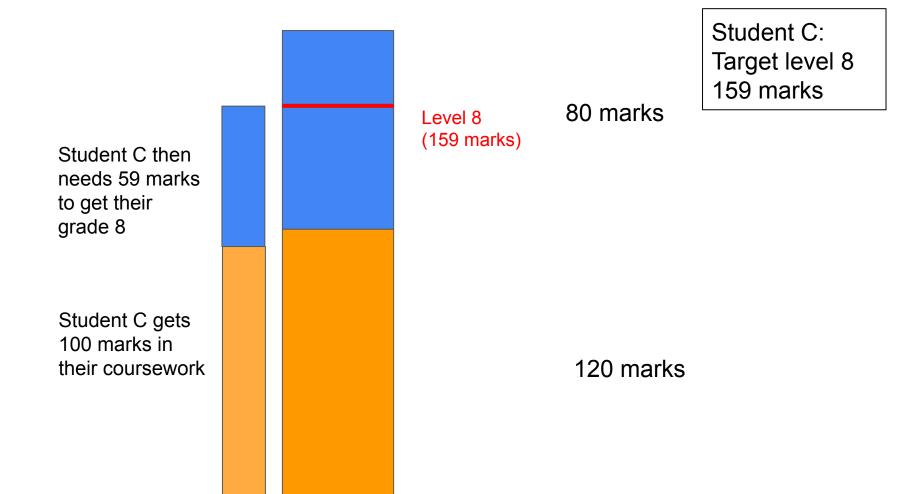

80 marks

11 more = grade 9

Student C then needs 59 marks to get their grade 8

Student C gets 100 marks in their coursework Level 9 (170 marks)

Level 8 (159 marks)

80 marks

Student C: Target level 8 159 marks