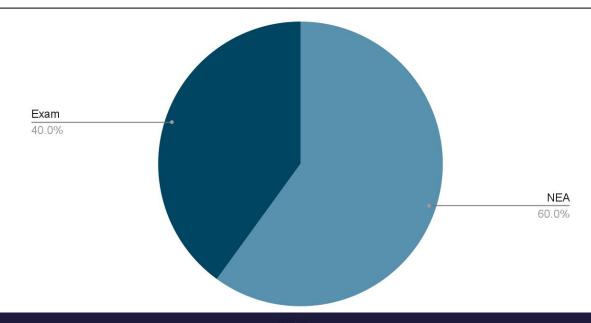

# Coursework/NEA (60%) Exam (40%)

Student A: Target level 3 90 marks

80 marks

Student A then needs 30 marks to get a grade 3

Student A gets 60 marks in their coursework Level 3 (90 marks)

Student A: Target level 3 90 marks

## Coursework/NEA (60%) Performances & Compositions