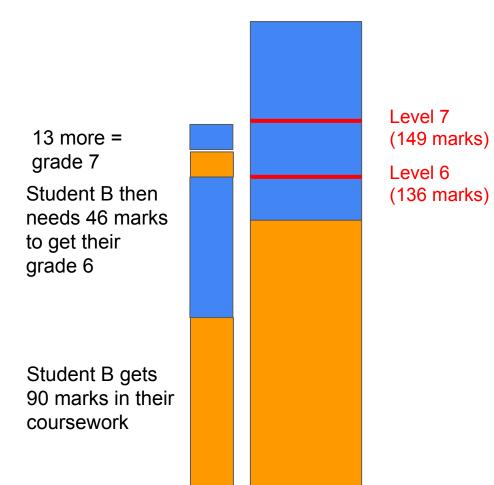

80 marks

Level 4 (112 marks)

Level 3 (90 marks)

120 marks

22 marks more achieves a grade 4

Student A then needs 30 marks to get a grade 3

Student A gets 60 marks in their coursework

Student B: Target level 6 136 marks

80 marks

Level 6 (136 marks)

Student B gets 90 marks in their

Student B then

to get their grade 6

needs 46 marks

coursework

Student B: Target level 6 136 marks