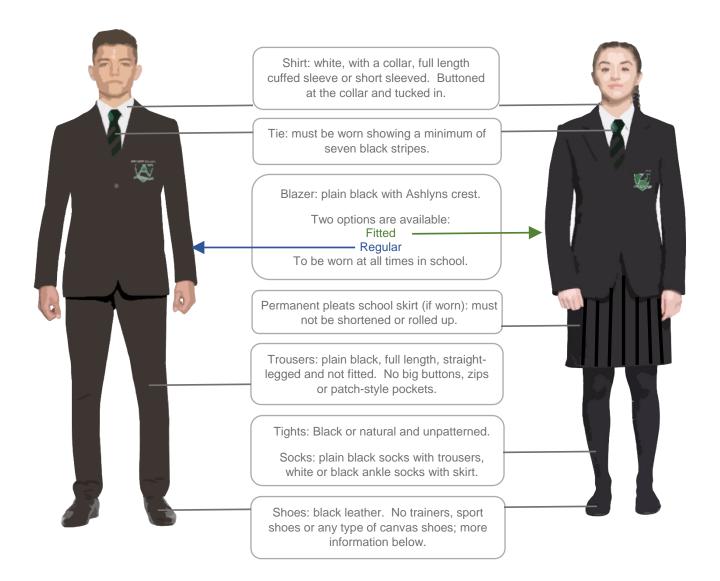

## UNIFORM AND APPEARANCE SUMMARY

(Full Uniform and Appearance information, including PE kit, below)

Extreme hair lengths (either very short or very long) and synthetic colours are not allowed. Ideally long hair should be tied back. Two-tone styles, tramlines and shaved hair patterns/designs are not permitted.

The wearing of make-up is not appropriate for school. Nail varnish, gel nails and false eyelashes are not permitted.

Only the following jewellery is permitted: for students with pierced ears, one pair of simple plain studs (no glass inset), one in each lobe.

A watch may be worn, but Smart watches are not permitted.