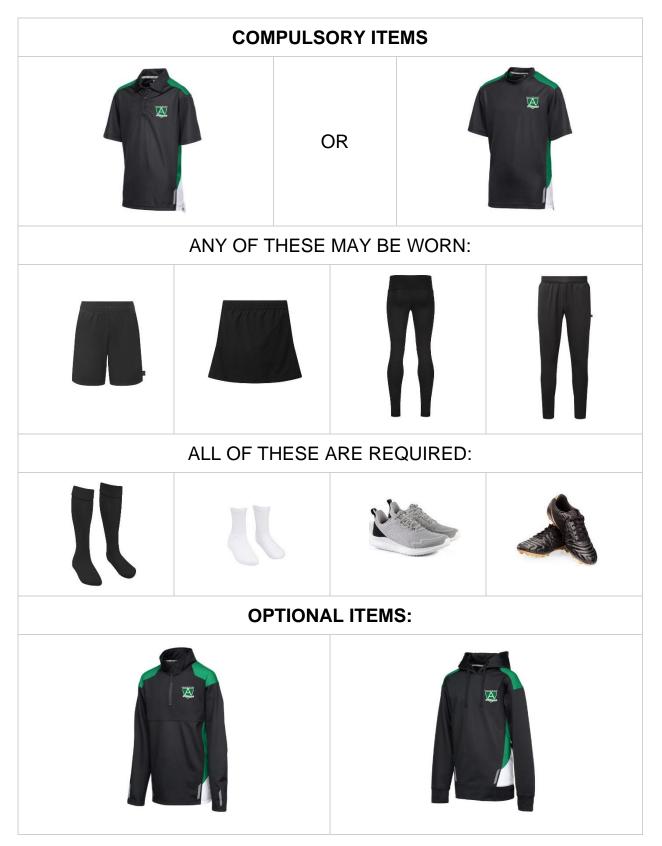

## **ASHLYNS SCHOOL**

## UNIFORM AND APPEARANCE SUMMARY

(Full Uniform and Appearance information, including PE kit, below)

Extreme hair lengths (either very short or very long) and synthetic colours are not allowed. Ideally long hair should be tied back. Two-tone styles, tramlines and shaved hair patterns/designs are not permitted.

The wearing of make-up is not appropriate for school. Nail varnish, gel nails and false eyelashes are not permitted.

Only the following jewellery is permitted: for students with pierced ears, one pair of simple plain studs (no glass inset), one in each lobe.

A watch may be worn, but Smart watches are not permitted.





## ASHLYNS SCHOOL PE KIT SUMMARY