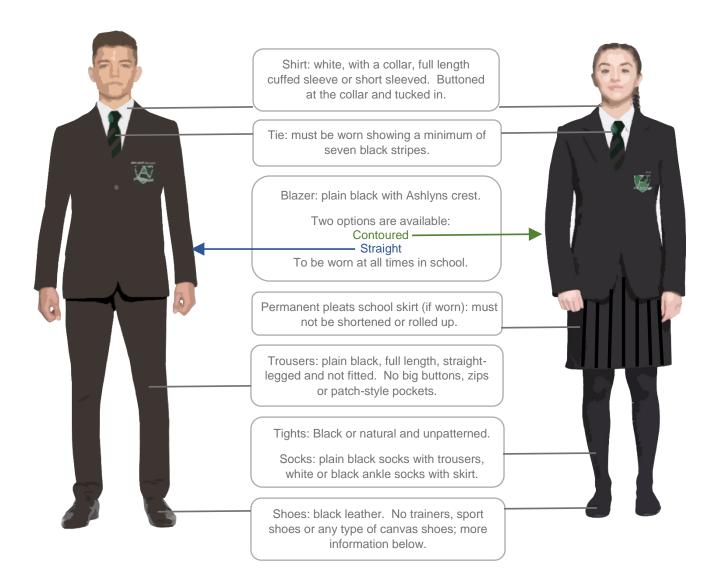

## ASHLYNS SCHOOL

## UNIFORM AND APPEARANCE SUMMARY

## (Full Uniform and Appearance information, including PE kit, below)

Extreme hair lengths (either very short or very long) and synthetic colours are not allowed. Ideally long hair should be tied back. Two-tone styles, tramlines and shaved hair patterns/designs are not permitted.

The wearing of make-up is not appropriate for school. Nail varnish, gel nails and false eyelashes are not permitted.

Only the following jewellery is permitted: for students with pierced ears, one pair of simple plain studs (no glass inset), one in each lobe.

A watch may be worn, but Smart watches are not permitted.